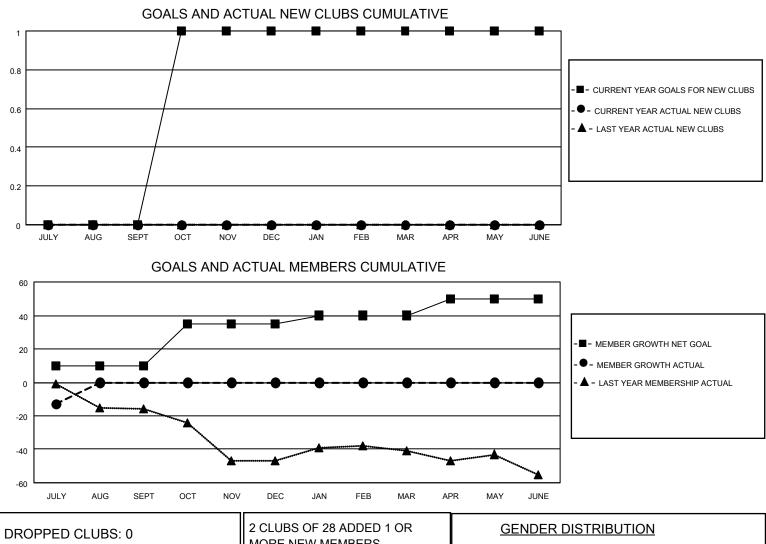

## LOCATION NEW YORK

District 20 R1

Results as of: 7/31/2022

| Clubs                 |               |           |               | Members               |                        |                         |                                                    |
|-----------------------|---------------|-----------|---------------|-----------------------|------------------------|-------------------------|----------------------------------------------------|
| RESULTS FOR 2022-2023 |               |           |               | RESULTS FOR 2022-2023 |                        |                         |                                                    |
| QUARTER               | NEW CLUB GOAL | NEW CLUBS | DROPPED CLUBS | QUARTER               | BER GROWTH NET<br>GOAL | MEMBER GROWTH<br>ACTUAL | DROPPED<br>MEMBERS ACTUAL<br>(including transfers) |
| JULY/AUG/SEPT         | 0             | 0         | 0             | JULY/AUG/SEPT         | 10                     | 2                       | 15                                                 |
| OCT/NOV/DEC           | 1             | 0         | 0             | OCT/NOV/DEC           | 25                     | 0                       | 0                                                  |
| JAN/FEB/MAR           | 0             | 0         | 0             | JAN/FEB/MAR           | 5                      | 0                       | 0                                                  |
| APR/MAY/JUNE          | 0             | 0         | 0             | APR/MAY/JUNE          | 10                     | 0                       | 0                                                  |

| DROFTED GEODS. 0 |    | MORE NEW MEMBERS          | MALE<br>FEMALE                     | 412 (60.32%)<br>271 (39.68%) |
|------------------|----|---------------------------|------------------------------------|------------------------------|
| DROPPED MEMBERS  |    |                           | NON BINARY<br>PREFER NOT TO ANSWER | 0 (0.00%)<br>0 (0.00%)       |
| DECEASED         | 0  |                           |                                    |                              |
| CLUB CANCELLED   | 0  | CLICK HERE FOR CUMULATIVE | TOTAL FAMILY UNIT MEMBERS          | s 124                        |
| OTHER            | 15 | MEMBERSHIP DATA           |                                    |                              |
| TOTAL            | 15 |                           | FAMILY MEMBERS PAYING HAI          | LF DUES 65                   |